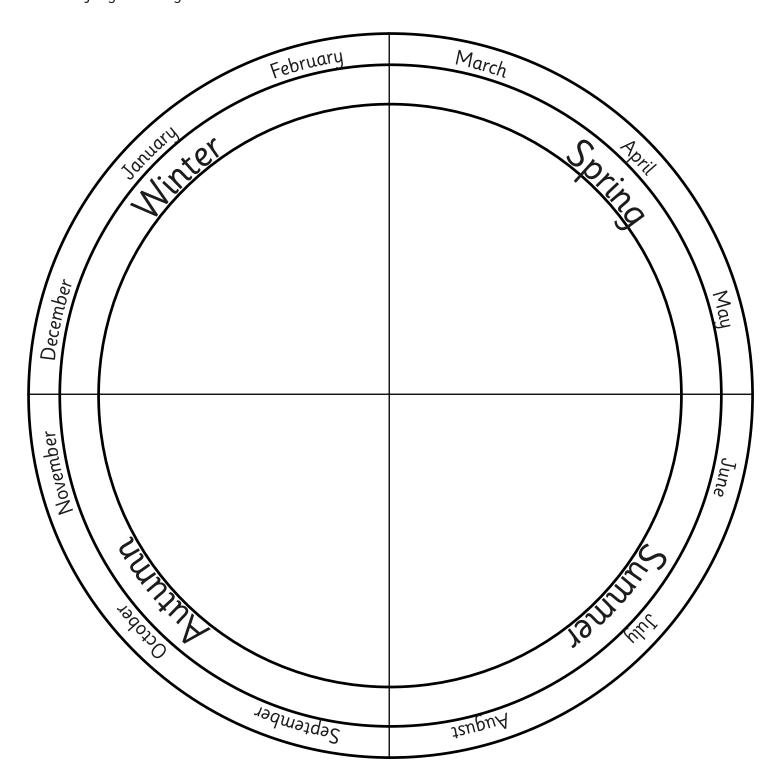

## Seasons Wheel

Make your own Season Wheel by following these instructions:

- 1. For each season, draw a picture of the weather.
- 2. If you can, think of an event that happens in each season. It could be a celebration, a holiday or an important occasion, like a birthday. Add it to your wheel.
- 3. Add small arrows to your wheel to show which way the seasons go.
- 4. Carefully cut out your wheel.